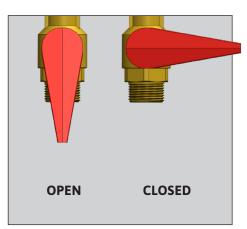

#### Go to the DRIES box:

- Open and remove panel B.
- Close all valves: 2 red levers and 2 blue levers.
- Contact us immediately!