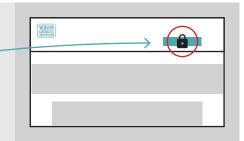

Phone 085-0655360 (option 2)

Phone 085-0655360 (option 3)

General inquiries:

info@WarmCruquius.nl

2 Top left: here you will find the energy meter with the unique serial number. You can also check this number and the meter readings when you register. You can read the meter (positions) with the control buttons.