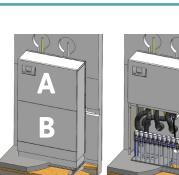

#### Go to the DRIES box:

- Open and remove panel B.
- Close all valves: 2 red levers and 2 blue levers.
- Contact us immediately!

### **Property of WarmCruquius**

Access only for technicians on behalf of WarmCruquius

Responsibility resident / customer

Indoor installation behind panel B.

**USER MANUAL: SEE OTHER SIDE** 