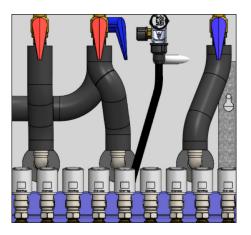

#### Go to the DRIES box:

- Open and remove panel B.
- Close all valves: 2 red levers and 2 blue levers.
- Contact us immediately!