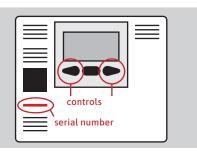

Relevant meter information is listed on our website.

Using the control unit in the living room, you can set the desired temperature for each room and enjoy the comfort. On the website you will find information about the setting options, and the answers to frequently asked questions.